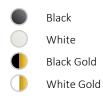

## ORDERING INFORMATION

| Sample Number: LCD-13-24-5C-80-BK |                |                       |                   |               |                           |
|-----------------------------------|----------------|-----------------------|-------------------|---------------|---------------------------|
| LCD-13                            | 24             | 5C                    | 80                |               |                           |
| Product #                         | <u>Wattage</u> | <u>CCT</u>            | <u>CRI</u>        | <u>Finish</u> |                           |
| LCD-13                            | <b>24</b> 24W  | 5C 5CCT<br>Selectable | <b>80</b> CRI> 80 | ВК            | Black                     |
|                                   |                |                       |                   | WH            | White                     |
|                                   |                |                       |                   | BKGD          | Black Trim Gold Reflector |
|                                   |                |                       |                   | WHGD          | White Trim Gold Reflector |
|                                   |                |                       |                   |               |                           |

## FINISH

| SPECIFICATIONS        |                                                                       |  |  |  |
|-----------------------|-----------------------------------------------------------------------|--|--|--|
| Environment           | Interior. Dry and Damp Locations.                                     |  |  |  |
| Material              | Aluminum Ring with Frosted Acrylic Diffuser                           |  |  |  |
| Trim Finish           | Black / White / Black Gold / White Gold                               |  |  |  |
| Color Temperature     | 5CCT Selectable - 2700K-3000K-3500K-4000K-5000K                       |  |  |  |
| Beam Angle            | 120°                                                                  |  |  |  |
| Input Voltage         | 120V, 60Hz                                                            |  |  |  |
| Wattage               | 24W                                                                   |  |  |  |
| Lumen                 | 1980Lm                                                                |  |  |  |
| CRI                   | > 80                                                                  |  |  |  |
| IP Rating             | 20                                                                    |  |  |  |
| Mounting              | Surface Mount into 4" Octagonal Box                                   |  |  |  |
| Operating Temperature | -20° to 40° C                                                         |  |  |  |
| Warranty              | 3 Years Limited Warranty<br>Estimated 35,000 Hours Useful Life of LED |  |  |  |
| Certification         | cETLus                                                                |  |  |  |