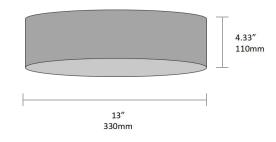

|  |  |  |
| Lumen                 | 1980Lm                                                                |  |  |  |
| CRI                   | > 80                                                                  |  |  |  |
| IP Rating             | 20                                                                    |  |  |  |
| Mounting              | Surface Mount into 4" Octagonal Box                                   |  |  |  |
| Operating Temperature | -20° to 40° C                                                         |  |  |  |
| Warranty              | 3 Years Limited Warranty<br>Estimated 35,000 Hours Useful Life of LED |  |  |  |
| Certification         | cETLus                                                                |  |  |  |

## DIMENSIONS