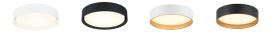

## ORDERING INFORMATION

| Sample Number: LCD-13-24-5C-80-BK |                |                       |                   |               |                           |
|-----------------------------------|----------------|-----------------------|-------------------|---------------|---------------------------|
| LCD-13                            | 24             | 5C                    | 80                |               |                           |
| Product #                         | <u>Wattage</u> | <u>CCT</u>            | <u>CRI</u>        | <u>Finish</u> |                           |
| LCD-13                            | <b>24</b> 24W  | 5C 5CCT<br>Selectable | <b>80</b> CRI> 80 | ВК            | Black                     |
|                                   |                |                       |                   | WH            | White                     |
|                                   |                |                       |                   | BKGD          | Black Trim Gold Reflector |
|                                   |                |                       |                   | WHGD          | White Trim Gold Reflector |
|                                   |                |                       |                   |               |                           |

## FINISH

| SPECIFICATIONS        |                                                                       |  |  |  |
|-----------------------|-----------------------------------------------------------------------|--|--|--|
| Environment           | Interior. Dry and Damp Locations.                                     |  |  |  |
| Material              | Aluminum Ring with Frosted Acrylic Diffuser                           |  |  |  |
| Trim Finish           | Black / White / Black Gold / White Gold                               |  |  |  |
| Color Temperature     | 5CCT Selectable - 2700K-3000K-3500K-4000K-5000K                       |  |  |  |
| Beam Angle            | 120°                                                                  |  |  |  |
| Input Voltage         | 120V, 60Hz                                                            |  |  |  |
| Wattage               | 24W                                                                   |  |  |  |
| Lumen                 | 1980Lm                                                                |  |  |  |
| CRI                   | > 80                                                                  |  |  |  |
| IP Rating             | 20                                                                    |  |  |  |
| Mounting              | Surface Mount into 4" Octagonal Box                                   |  |  |  |
| Operating Temperature | -20° to 40° C                                                         |  |  |  |
| Warranty              | 3 Years Limited Warranty<br>Estimated 35,000 Hours Useful Life of LED |  |  |  |
| Certification         | cETLus                                                                |  |  |  |