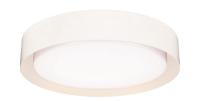

## LCD-13 13" LED CEILING LIGHT

Surface Mount | Interior | Dry and Damp Location

| Date     |  |
|----------|--|
| Project  |  |
| Туре     |  |
| Location |  |

## FINISH

| SPECIFICATIONS        |                                                                       |  |  |  |
|-----------------------|-----------------------------------------------------------------------|--|--|--|
| Environment           | Interior. Dry and Damp Locations.                                     |  |  |  |
| Material              | Aluminum Ring with Frosted Acrylic Diffuser                           |  |  |  |
| Trim Finish           | Black / White / Black Gold / White Gold                               |  |  |  |
| Color Temperature     | 5CCT Selectable - 2700K-3000K-3500K-4000K-5000K                       |  |  |  |
| Beam Angle            | 120°                                                                  |  |  |  |
| Input Voltage         | 120V, 60Hz                                                            |  |  |  |
| Wattage               | 24W                                                                   |  |  |  |
| Lumen                 | 1980Lm                                                                |  |  |  |
| CRI                   | > 80                                                                  |  |  |  |
| IP Rating             | 20                                                                    |  |  |  |
| Mounting              | Surface Mount into 4" Octagonal Box                                   |  |  |  |
| Operating Temperature | -20° to 40° C                                                         |  |  |  |
| Warranty              | 3 Years Limited Warranty<br>Estimated 35,000 Hours Useful Life of LED |  |  |  |
| Certification         | cETLus                                                                |  |  |  |