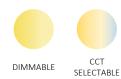

## FINISH

| SPECIFICATIONS        |                                                                       |  |  |  |
|-----------------------|-----------------------------------------------------------------------|--|--|--|
| Environment           | Interior. Dry and Damp Locations.                                     |  |  |  |
| Material              | Aluminum Ring with Frosted Acrylic Diffuser                           |  |  |  |
| Trim Finish           | Black / White / Black Gold / White Gold                               |  |  |  |
| Color Temperature     | 5CCT Selectable - 2700K-3000K-3500K-4000K-5000K                       |  |  |  |
| Beam Angle            | 120°                                                                  |  |  |  |
| Input Voltage         | 120V, 60Hz                                                            |  |  |  |
| Wattage               | 24W                                                                   |  |  |  |
| Lumen                 | 1980Lm                                                                |  |  |  |
| CRI                   | > 80                                                                  |  |  |  |
| IP Rating             | 20                                                                    |  |  |  |
| Mounting              | Surface Mount into 4" Octagonal Box                                   |  |  |  |
| Operating Temperature | -20° to 40° C                                                         |  |  |  |
| Warranty              | 3 Years Limited Warranty<br>Estimated 35,000 Hours Useful Life of LED |  |  |  |
| Certification         | cETLus                                                                |  |  |  |